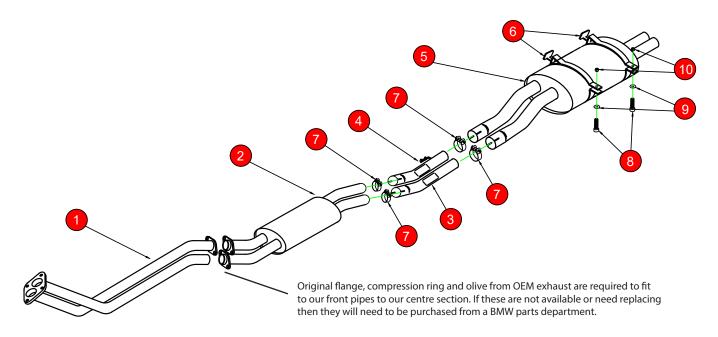

| NO.     | PART NO.   | DESCRIPTION        | QTY | DATE       | 15/03/2023 |
|---------|------------|--------------------|-----|------------|------------|
| 1       | 220BM      | Down Pipes         | 1   | ISSUE      | 05         |
| 2       | 865BM      | Centre Silencer    | 1   | AUTHORISED | S Shipley  |
| 3       | 866BM      | L/H Link Pipe      | 1   |            |            |
| 4       | 867BM      | R/H Link Pipe      | 1   |            |            |
| 5       | 191BM20    | Rear Silencer      | 1   |            |            |
| 6       | 416BM      | Silencer Straps    | 2   |            |            |
| Fit kit |            |                    |     |            |            |
| 7       | Z016.10003 | 47-51mm Clamp      | 4   |            |            |
| 8       | Z017.10050 | M8 x 35mm Hex Bolt | 2   |            |            |
| 9       | Z017.10831 | M8 x 17mm Washer   | 2   |            |            |
| 10      | Z017.10063 | M8 Nut             | 2   |            |            |